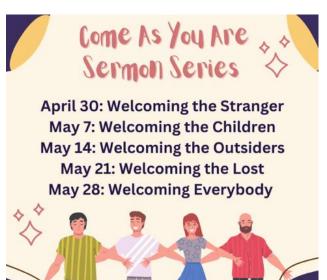

|
|                     | 6:00 pm  | Wednesday Night Dinner            |
|                     | 7:30 pm  | Chancel Choir Practice            |
|                     |          |                                   |
| Thursday            | 12:00 pm | Live Prayer Time                  |
|                     |          |                                   |
| Sunday, May 7       | 8:30 am  | Early Service                     |
|                     | 9:30 am  | Sunday School                     |
|                     | 10:30 am | Worship                           |
|                     | 11:30 am | Coffee Hour                       |
|                     | 11:45 am | Fellowship Committee Mtg          |
|                     | 6:00 pm  | Youth Group                       |